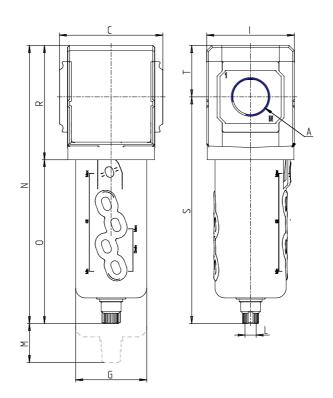

### DIMENSIONS

| Α           | G1/2  |
|-------------|-------|
| C (mm)      | 70.0  |
| D (mm)      | 18.5  |
| G (mm)      | 55.3  |
| l (mm)      | 68    |
| L           | G 1/8 |
| M (mm)      | 75    |
| N (mm)      | 212   |
| O (mm)      | 127   |
| P (mm)      | 19.5  |
| R (mm)      | 85    |
| S (mm)      | 174.5 |
| T (mm)      | 37.5  |
| Weight (kg) | 0.5   |