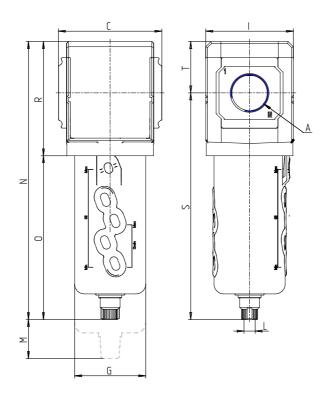

## DIMENSIONS

| Α           | G1/2  |
|-------------|-------|
| C (mm)      | 70.0  |
| D (mm)      | 18.5  |
| G (mm)      | 55.3  |
| I (mm)      | 68    |
| L           | G 1/8 |
| M (mm)      | 75    |
| N (mm)      | 212   |
| O (mm)      | 127   |
| P (mm)      | 19.5  |
| R (mm)      | 85    |
| S (mm)      | 174.5 |
| T (mm)      | 37.5  |
| Weight (kg) | 0.5   |