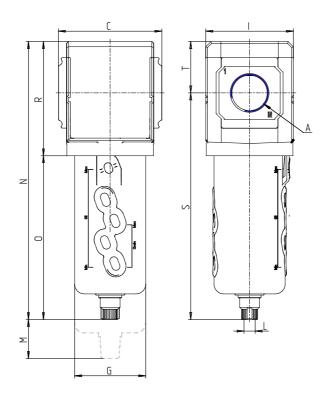

## DIMENSIONS

| A           | G1/2  |
|-------------|-------|
| C (mm)      | 70.0  |
| D (mm)      | 18.5  |
| G (mm)      | 55.3  |
| I (mm)      | 68    |
| L           | G 1/8 |
| M (mm)      | 75    |
| N (mm)      | 212   |
| O (mm)      | 127   |
| P (mm)      | 19.5  |
| R (mm)      | 85    |
| S (mm)      | 174.5 |
| T (mm)      | 37.5  |
| Weight (kg) | 0.5   |