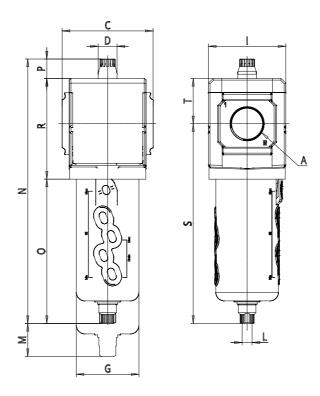

## DIMENSIONS

| A           | G1/2  |
|-------------|-------|
| C (mm)      | 70.0  |
| D (mm)      | 18.5  |
| G (mm)      | 55.3  |
| I (mm)      | 68    |
| L           | G 1/8 |
| M (mm)      | 75    |
| N (mm)      | 231   |
| O (mm)      | 127   |
| P (mm)      | 19.5  |
| R (mm)      | 85    |
| S (mm)      | 174.5 |
| T (mm)      | 37.5  |
| Weight (kg) | 0.5   |