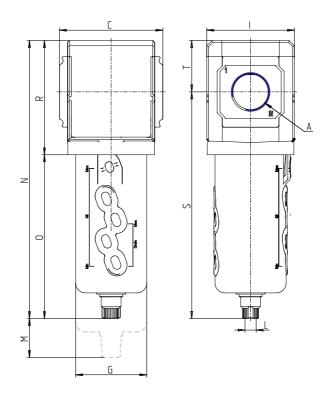

## DIMENSIONS

| Α           | G1/2  |
|-------------|-------|
| C (mm)      | 70.0  |
| D (mm)      | 18.5  |
| G (mm)      | 55.3  |
| I (mm)      | 68    |
| L           | G 1/8 |
| M (mm)      | 75    |
| N (mm)      | 212   |
| O (mm)      | 127   |
| P (mm)      | 19.5  |
| R (mm)      | 85    |
| S (mm)      | 174.5 |
| T (mm)      | 37.5  |
| Weight (kg) | 0.5   |