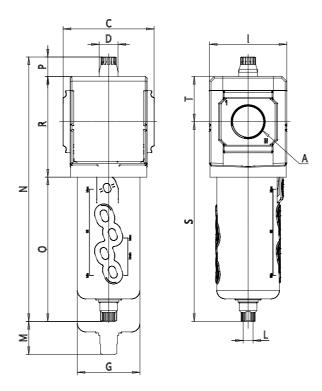

## DIMENSIONS

| A           | G1/2  |
|-------------|-------|
| C (mm)      | 70.0  |
| D (mm)      | 18.5  |
| G (mm)      | 55.3  |
| I (mm)      | 68    |
| L           | G 1/8 |
| M (mm)      | 75    |
| N (mm)      | 231   |
| O (mm)      | 127   |
| P (mm)      | 19.5  |
| R (mm)      | 85    |
| S (mm)      | 174.5 |
| T (mm)      | 37.5  |
| Weight (kg) | 0.5   |