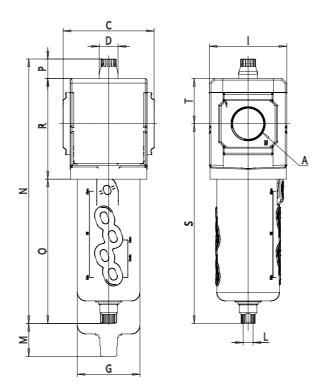

## DIMENSIONS

| A           | G1/2  |
|-------------|-------|
| C (mm)      | 70.0  |
| D (mm)      | 18.5  |
| G (mm)      | 55.3  |
| I (mm)      | 68    |
| L           | G 1/8 |
| M (mm)      | 75    |
| N (mm)      | 231   |
| O (mm)      | 127   |
| P (mm)      | 19.5  |
| R (mm)      | 85    |
| S (mm)      | 174.5 |
| T (mm)      | 37.5  |
| Weight (kg) | 0.5   |