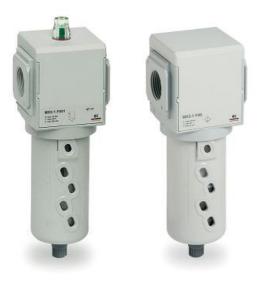

## **Coalescing filters - Series MX**

Product code: MX2-1/2-FC18

#### TECHNICAL DATA

| Series                    | MX                              |
|---------------------------|---------------------------------|
| Size                      | 2                               |
| Ports (IN - OUT)          | 1/2 = G1/2                      |
| Coalescing filter         | FC                              |
| Filtering element         | 1 = 1 μm                        |
| Draining of condensate    | 8 = direct G1/8 exhaust         |
| Visual blockage indicator | = not present                   |
| Flow direction            | = from left to right (standard) |