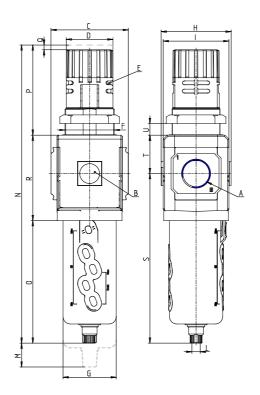

## DIMENSIONS

| Α           | G1/2     |
|-------------|----------|
| B (bar)     | 0-12 bar |
| C (mm)      | 70.0     |
| D (mm)      | 45       |
| E (mm)      | Ø4.5     |
| E2 (mm)     | 9.5      |
| F (mm)      | M47x1.5  |
| G (mm)      | 55.5     |
| H (mm)      | 74.5     |
| I (mm)      | 68       |
| L           | G 1/8    |
| M (mm)      | 80       |
| N (mm)      | 290      |
| O (mm)      | 127      |
| P (mm)      | 78       |
| Q (mm)      | 5        |
| R (mm)      | 85       |
| S (mm)      | 174.5    |
| T (mm)      | 37.5     |
| U (mm)      | 0÷16     |
| Weight (kg) | 0.8      |