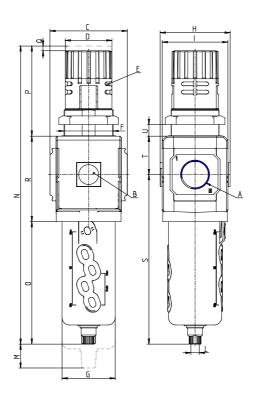

## DIMENSIONS

| Α           | G1/2     |
|-------------|----------|
| B (bar)     | 0-12 bar |
| C (mm)      | 70.0     |
| D (mm)      | 45       |
| E (mm)      | Ø4.5     |
| E2 (mm)     | 9.5      |
| F (mm)      | M47x1.5  |
| G (mm)      | 55.5     |
| H (mm)      | 74.5     |
| l (mm)      | 68       |
| L           | G 1/8    |
| M (mm)      | 80       |
| N (mm)      | 290      |
| O (mm)      | 127      |
| P (mm)      | 78       |
| Q (mm)      | 5        |
| R (mm)      | 85       |
| S (mm)      | 174.5    |
| T (mm)      | 37.5     |
| U (mm)      | 0÷16     |
| Weight (kg) | 0.8      |