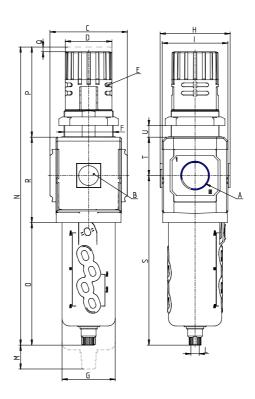

## DIMENSIONS

| •           | 0.1/0    |
|-------------|----------|
| Α           | G1/2     |
| B (bar)     | 0-12 bar |
| C (mm)      | 70.0     |
| D (mm)      | 45       |
| E (mm)      | Ø4.5     |
| E2 (mm)     | 9.5      |
| F (mm)      | M47x1.5  |
| G (mm)      | 55.5     |
| H (mm)      | 74.5     |
| l (mm)      | 68       |
| L           | G 1/8    |
| M (mm)      | 80       |
| N (mm)      | 290      |
| O (mm)      | 127      |
| P (mm)      | 78       |
| Q (mm)      | 5        |
| R (mm)      | 85       |
| S (mm)      | 174.5    |
| T (mm)      | 37.5     |
| U (mm)      | 0÷16     |
| Weight (kg) | 0.8      |