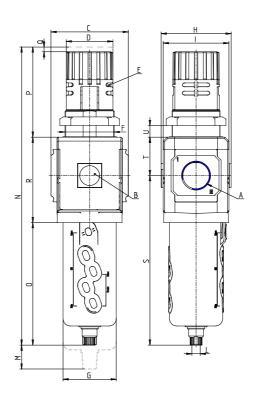

## DIMENSIONS

| A           | G1/2     |
|-------------|----------|
| B (bar)     | 0-12 bar |
| C (mm)      | 70.0     |
| D (mm)      | 45       |
| E (mm)      | Ø4.5     |
| E2 (mm)     | 9.5      |
| F (mm)      | M47x1.5  |
| G (mm)      | 55.5     |
| H (mm)      | 74.5     |
| I (mm)      | 68       |
| L           | G 1/8    |
| M (mm)      | 80       |
| N (mm)      | 290      |
| O (mm)      | 127      |
| P (mm)      | 78       |
| Q (mm)      | 5        |
| R (mm)      | 85       |
| S (mm)      | 174.5    |
| T (mm)      | 37.5     |
| U (mm)      | 0÷16     |
| Weight (kg) | 0.8      |