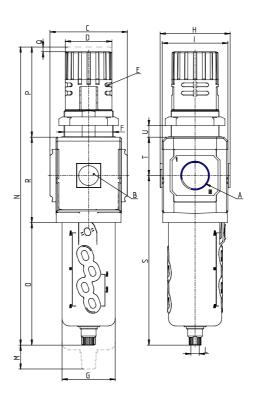

## DIMENSIONS

| Α           | G1/2     |
|-------------|----------|
| B (bar)     | 0-12 bar |
| C (mm)      | 70.0     |
| D (mm)      | 45       |
| E (mm)      | Ø4.5     |
| E2 (mm)     | 9.5      |
| F (mm)      | M47x1.5  |
| G (mm)      | 55.5     |
| H (mm)      | 74.5     |
| I (mm)      | 68       |
| L           | G 1/8    |
| M (mm)      | 80       |
| N (mm)      | 290      |
| O (mm)      | 127      |
| P (mm)      | 78       |
| Q (mm)      | 5        |
| R (mm)      | 85       |
| S (mm)      | 174.5    |
| T (mm)      | 37.5     |
| U (mm)      | 0÷16     |
| Weight (kg) | 0.8      |