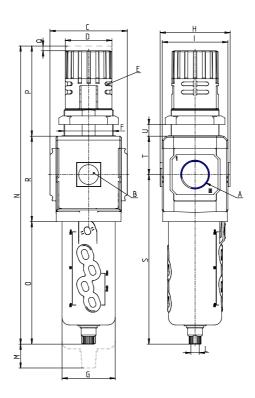

## DIMENSIONS

| [           |          |
|-------------|----------|
| Α           | G1/2     |
| B (bar)     | 0-12 bar |
| C (mm)      | 70.0     |
| D (mm)      | 45       |
| E (mm)      | Ø4.5     |
| E2 (mm)     | 9.5      |
| F (mm)      | M47x1.5  |
| G (mm)      | 55.5     |
| H (mm)      | 74.5     |
| l (mm)      | 68       |
| L           | G 1/8    |
| M (mm)      | 80       |
| N (mm)      | 290      |
| O (mm)      | 127      |
| P (mm)      | 78       |
| Q (mm)      | 5        |
| R (mm)      | 85       |
| S (mm)      | 174.5    |
| T (mm)      | 37.5     |
| U (mm)      | 0÷16     |
| Weight (kg) | 0.8      |