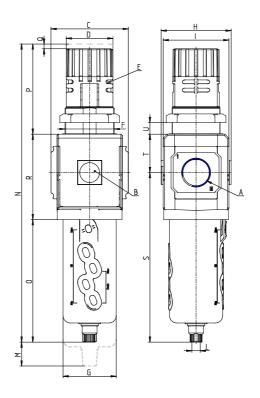

## DIMENSIONS

| A           | G1/2     |
|-------------|----------|
| B (bar)     | 0-12 bar |
| C (mm)      | 70.0     |
| D (mm)      | 45       |
| E (mm)      | Ø4.5     |
| E2 (mm)     | 9.5      |
| F (mm)      | M47x1.5  |
| G (mm)      | 55.5     |
| H (mm)      | 74.5     |
| I (mm)      | 68       |
| L           | G 1/8    |
| M (mm)      | 80       |
| N (mm)      | 290      |
| O (mm)      | 127      |
| P (mm)      | 78       |
| Q (mm)      | 5        |
| R (mm)      | 85       |
| S (mm)      | 174.5    |
| T (mm)      | 37.5     |
| U (mm)      | 0÷16     |
| Weight (kg) | 0.8      |