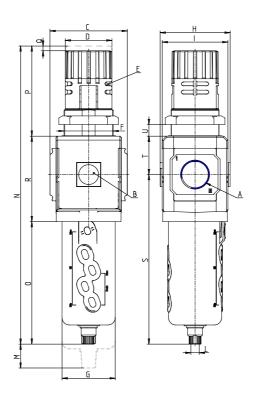

## DIMENSIONS

| Α           | G1/2     |
|-------------|----------|
| B (bar)     | 0-12 bar |
|             |          |
| C (mm)      | 70.0     |
| D (mm)      | 45       |
| E (mm)      | Ø4.5     |
| E2 (mm)     | 9.5      |
| F (mm)      | M47x1.5  |
| G (mm)      | 55.5     |
| H (mm)      | 74.5     |
| l (mm)      | 68       |
| L           | G 1/8    |
| M (mm)      | 80       |
| N (mm)      | 290      |
| O (mm)      | 127      |
| P (mm)      | 78       |
| Q (mm)      | 5        |
| R (mm)      | 85       |
| S (mm)      | 174.5    |
| T (mm)      | 37.5     |
| U (mm)      | 0÷16     |
| Weight (kg) | 0.8      |