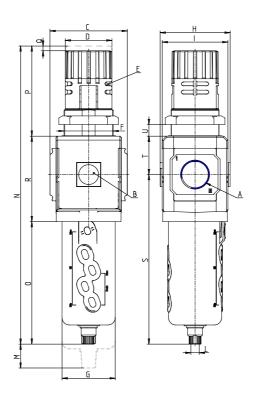

## DIMENSIONS

| •           | 0.1/0    |
|-------------|----------|
| Α           | G1/2     |
| B (bar)     | 0-12 bar |
| C (mm)      | 70.0     |
| D (mm)      | 45       |
| E (mm)      | Ø4.5     |
| E2 (mm)     | 9.5      |
| F (mm)      | M47x1.5  |
| G (mm)      | 55.5     |
| H (mm)      | 74.5     |
| l (mm)      | 68       |
| L           | G 1/8    |
| M (mm)      | 80       |
| N (mm)      | 290      |
| O (mm)      | 127      |
| P (mm)      | 78       |
| Q (mm)      | 5        |
| R (mm)      | 85       |
| S (mm)      | 174.5    |
| T (mm)      | 37.5     |
| U (mm)      | 0÷16     |
| Weight (kg) | 0.8      |