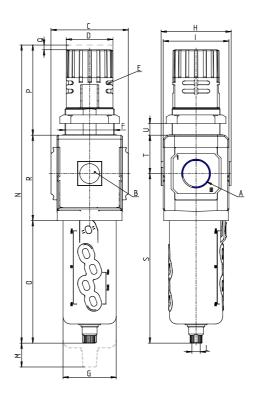

## DIMENSIONS

| A           | G1/2     |
|-------------|----------|
| B (bar)     | 0-12 bar |
| C (mm)      | 70.0     |
| D (mm)      | 45       |
| E (mm)      | Ø4.5     |
| E2 (mm)     | 9.5      |
| F (mm)      | M47x1.5  |
| G (mm)      | 55.5     |
| H (mm)      | 74.5     |
| I (mm)      | 68       |
| L           | G 1/8    |
| M (mm)      | 80       |
| N (mm)      | 290      |
| O (mm)      | 127      |
| P (mm)      | 78       |
| Q (mm)      | 5        |
| R (mm)      | 85       |
| S (mm)      | 174.5    |
| T (mm)      | 37.5     |
| U (mm)      | 0÷16     |
| Weight (kg) | 0.8      |