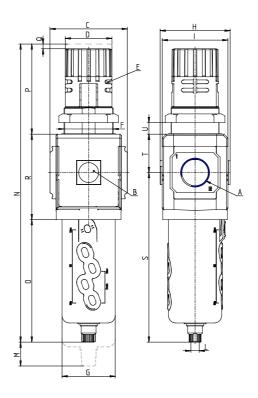

## DIMENSIONS

| A           | G1/2     |
|-------------|----------|
| B (bar)     | 0-12 bar |
| C (mm)      | 70.0     |
| D (mm)      | 45       |
| E (mm)      | Ø4.5     |
| E2 (mm)     | 9.5      |
| F (mm)      | M47x1.5  |
| G (mm)      | 55.5     |
| H (mm)      | 74.5     |
| I (mm)      | 68       |
| L           | G 1/8    |
| M (mm)      | 80       |
| N (mm)      | 290      |
| O (mm)      | 127      |
| P (mm)      | 78       |
| Q (mm)      | 5        |
| R (mm)      | 85       |
| S (mm)      | 174.5    |
| T (mm)      | 37.5     |
| U (mm)      | 0÷16     |
| Weight (kg) | 0.8      |