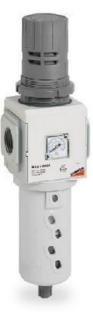

## Filter-regulators - Series MX

Product code: MX2-1/2-FR1304

Datasheet creation date: 10/03/2025 01:21

Check the most updated document online 🖄 <u>click here</u>

## Filter-regulators - Series MX

Product code: MX2-1/2-FR1304