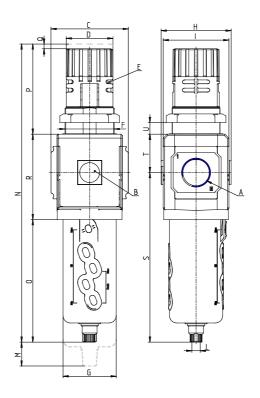

## DIMENSIONS

| Α           | G1/2     |
|-------------|----------|
| B (bar)     | 0-12 bar |
| C (mm)      | 70.0     |
| D (mm)      | 45       |
| E (mm)      | Ø4.5     |
| E2 (mm)     | 9.5      |
| F (mm)      | M47x1.5  |
| G (mm)      | 55.5     |
| H (mm)      | 74.5     |
| I (mm)      | 68       |
| L           | G 1/8    |
| M (mm)      | 80       |
| N (mm)      | 290      |
| O (mm)      | 127      |
| P (mm)      | 78       |
| Q (mm)      | 5        |
| R (mm)      | 85       |
| S (mm)      | 174.5    |
| T (mm)      | 37.5     |
| U (mm)      | 0÷16     |
| Weight (kg) | 0.8      |