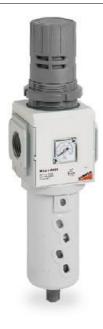

## Filter-regulators - Series MX

Product code: MX2-1/2-FR1370

Datasheet creation date: 10/03/2025 01:21

Check the most updated document online 3 click here

## Filter-regulators - Series MX

Product code: MX2-1/2-FR1370