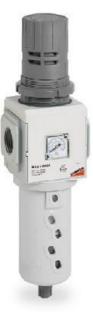

## Filter-regulators - Series MX

Product code: MX2-1/2-FR1804

Datasheet creation date: 10/03/2025 01:21

Check the most updated document online 🖄 <u>click here</u>

## Filter-regulators - Series MX

Product code: MX2-1/2-FR1804