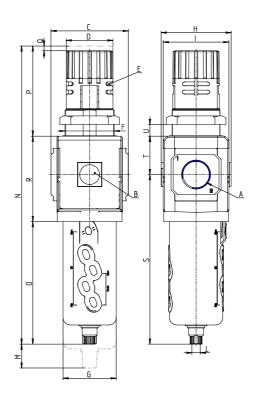

## DIMENSIONS

| Α           | G1/2     |
|-------------|----------|
| B (bar)     | 0-12 bar |
| C (mm)      | 70.0     |
| D (mm)      | 45       |
| E (mm)      | Ø4.5     |
| E2 (mm)     | 9.5      |
| F (mm)      | M47x1.5  |
| G (mm)      | 55.5     |
| H (mm)      | 74.5     |
| I (mm)      | 68       |
| L           | G 1/8    |
| M (mm)      | 80       |
| N (mm)      | 290      |
| O (mm)      | 127      |
| P (mm)      | 78       |
| Q (mm)      | 5        |
| R (mm)      | 85       |
| S (mm)      | 174.5    |
| T (mm)      | 37.5     |
| U (mm)      | 0÷16     |
| Weight (kg) | 0.8      |