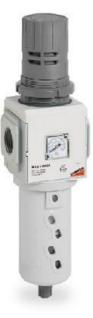

## Filter-regulators - Series MX

Product code: MX2-1/2-FR4304

Datasheet creation date: 10/03/2025 01:22

Check the most updated document online 🖄 <u>click here</u>

## Filter-regulators - Series MX

Product code: MX2-1/2-FR4304