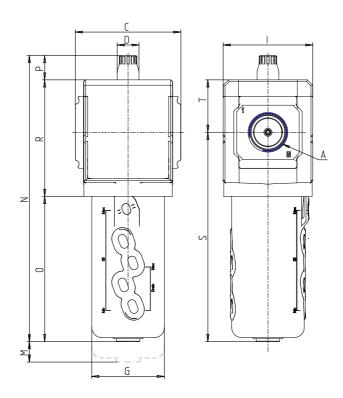

## DIMENSIONS

| Α           | G1/2  |
|-------------|-------|
| C (mm)      | 70.0  |
| D (mm)      | 18.5  |
| G (mm)      | 55.3  |
| I (mm)      | 68    |
| M (mm)      | 115   |
| N (mm)      | 210   |
| O (mm)      | 104.5 |
| P (mm)      | 20.5  |
| R (mm)      | 85    |
| S (mm)      | 152   |
| T (mm)      | 37.5  |
| Weight (kg) | 0.5   |