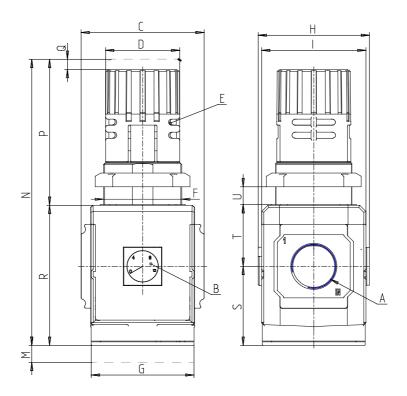

## DIMENSIONS

| Α           | G1/2     |
|-------------|----------|
| B (bar)     | 0-12 bar |
| C (mm)      | 70.0     |
| D (mm)      | 45       |
| F (mm)      | M47x1.5  |
| G (mm)      | 70       |
| H (mm)      | 74.5     |
| I (mm)      | 68       |
| M (mm)      | 45       |
| N (mm)      | 166      |
| P (mm)      | 78       |
| Q (mm)      | 5        |
| R (mm)      | 88       |
| S (mm)      | 50.5     |
| T (mm)      | 37.5     |
| U (mm)      | 0÷13     |
| Weight (kg) | 0.6      |