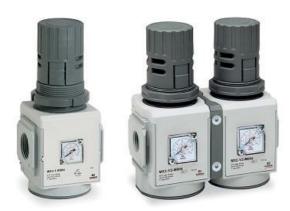

## **Pressure regulators - Series MX**

Product code: MX2-1/2-M000-LH

Datasheet creation date: 10/03/2025 01:27

Check the most updated document online 3 click here

## Pressure regulators - Series MX

Product code: MX2-1/2-M000-LH