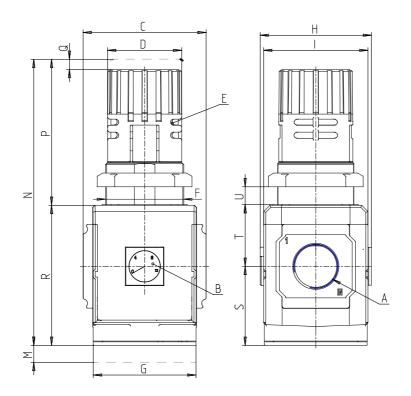

## DIMENSIONS

| Α           | G1/2     |
|-------------|----------|
| B (bar)     | 0-12 bar |
| C (mm)      | 70.0     |
| D (mm)      | 45       |
| F (mm)      | M47x1.5  |
| G (mm)      | 70       |
| H (mm)      | 74.5     |
| I (mm)      | 68       |
| M (mm)      | 45       |
| N (mm)      | 166      |
| P (mm)      | 78       |
| Q (mm)      | 5        |
| R (mm)      | 88       |
| S (mm)      | 50.5     |
| T (mm)      | 37.5     |
| U (mm)      | 0÷13     |
| Weight (kg) | 0.6      |