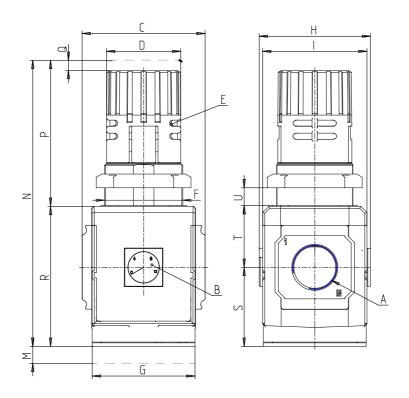

## DIMENSIONS

| Α           | G1/2     |
|-------------|----------|
| B (bar)     | 0-12 bar |
| C (mm)      | 70.0     |
| D (mm)      | 45       |
| F (mm)      | M47x1.5  |
| G (mm)      | 70       |
| H (mm)      | 74.5     |
| I (mm)      | 68       |
| M (mm)      | 45       |
| N (mm)      | 166      |
| P (mm)      | 78       |
| Q (mm)      | 5        |
| R (mm)      | 88       |
| S (mm)      | 50.5     |
| T (mm)      | 37.5     |
| U (mm)      | 0÷13     |
| Weight (kg) | 0.6      |