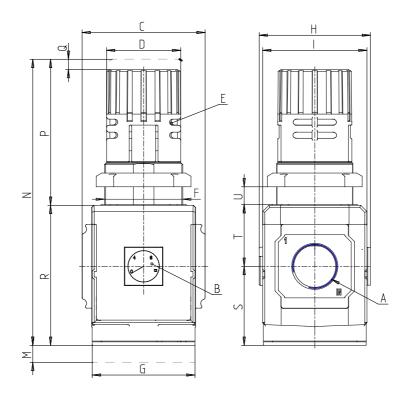

## DIMENSIONS

| Α           | G1/2     |
|-------------|----------|
| B (bar)     | 0-12 bar |
| C (mm)      | 70.0     |
| D (mm)      | 45       |
| F (mm)      | M47x1.5  |
| G (mm)      | 70       |
| H (mm)      | 74.5     |
| I (mm)      | 68       |
| M (mm)      | 45       |
| N (mm)      | 166      |
| P (mm)      | 78       |
| Q (mm)      | 5        |
| R (mm)      | 88       |
| S (mm)      | 50.5     |
| T (mm)      | 37.5     |
| U (mm)      | 0÷13     |
| Weight (kg) | 0.6      |