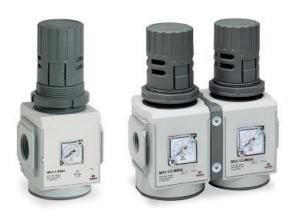

## **Pressure regulators - Series MX**

Product code: MX2-1/2-M014-LH

Datasheet creation date: 10/03/2025 01:28

Check the most updated document online 3 click here

## Pressure regulators - Series MX

Product code: MX2-1/2-M014-LH