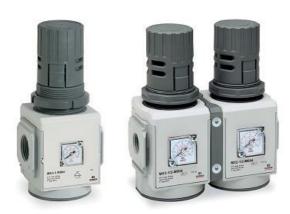

## Pressure regulators - Series MX

Product code: MX2-1/2-M014

Datasheet creation date: 10/03/2025 01:28

Check the most updated document online 3 click here

## Pressure regulators - Series MX

Product code: MX2-1/2-M014