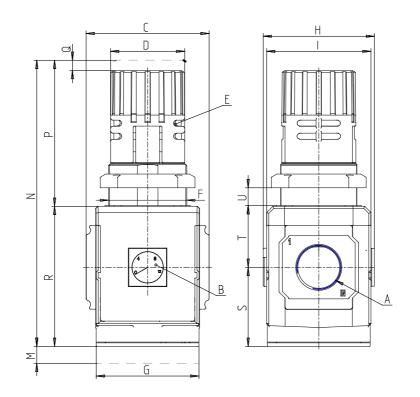

### DIMENSIONS

| Α           | G1/2     |
|-------------|----------|
| B (bar)     | 0-12 bar |
| C (mm)      | 70.0     |
| D (mm)      | 45       |
| F (mm)      | M47x1.5  |
| G (mm)      | 70       |
| H (mm)      | 74.5     |
| l (mm)      | 68       |
| M (mm)      | 45       |
| N (mm)      | 166      |
| P (mm)      | 78       |
| Q (mm)      | 5        |
| R (mm)      | 88       |
| S (mm)      | 50.5     |
| T (mm)      | 37.5     |
| U (mm)      | 0÷13     |
| Weight (kg) | 0.6      |