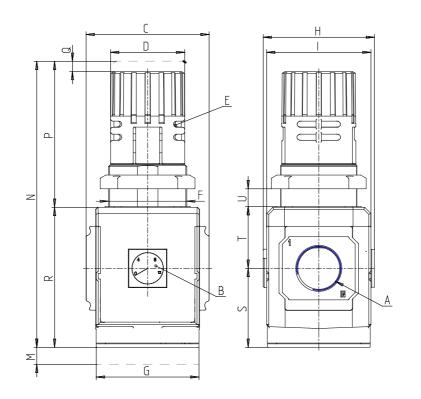

# DIMENSIONS

| Α           | G1/2     |
|-------------|----------|
| B (bar)     | 0-12 bar |
| C (mm)      | 70.0     |
| D (mm)      | 45       |
| F (mm)      | M47x1.5  |
| G (mm)      | 70       |
| H (mm)      | 74.5     |
| l (mm)      | 68       |
| M (mm)      | 45       |
| N (mm)      | 166      |
| P (mm)      | 78       |
| Q (mm)      | 5        |
| R (mm)      | 88       |
| S (mm)      | 50.5     |
| T (mm)      | 37.5     |
| U (mm)      | 0÷13     |
| Weight (kg) | 0.6      |