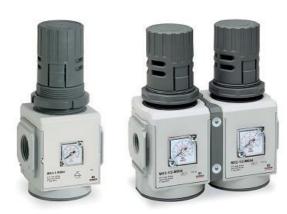

## Pressure regulators - Series MX

Product code: MX2-1/2-M700

Datasheet creation date: 10/03/2025 01:28

Check the most updated document online 3 click here

## Pressure regulators - Series MX

Product code: MX2-1/2-M700