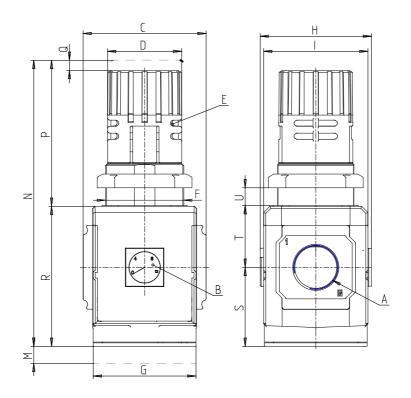

## DIMENSIONS

| Α           | G1/2     |
|-------------|----------|
| B (bar)     | 0-12 bar |
| C (mm)      | 70.0     |
| D (mm)      | 45       |
| F (mm)      | M47x1.5  |
| G (mm)      | 70       |
| H (mm)      | 74.5     |
| I (mm)      | 68       |
| M (mm)      | 45       |
| N (mm)      | 166      |
| P (mm)      | 78       |
| Q (mm)      | 5        |
| R (mm)      | 88       |
| S (mm)      | 50.5     |
| T (mm)      | 37.5     |
| U (mm)      | 0÷13     |
| Weight (kg) | 0.6      |