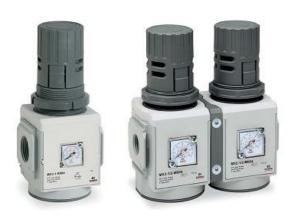

## Pressure regulators - Series MX

Product code: MX2-1/2-M713

Datasheet creation date: 10/03/2025 01:28

Check the most updated document online 3 click here

## Pressure regulators - Series MX

Product code: MX2-1/2-M713