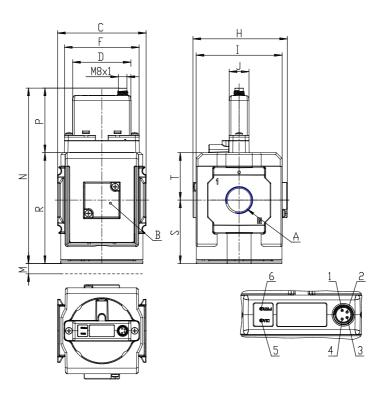

## **DIMENSIONS**

| Series                     | MX                              |
|----------------------------|---------------------------------|
| Size                       | 2                               |
| Port                       | 1/2=G1/2                        |
| Functioning                | M = Manifold pressure regulator |
| Command                    | CA = electrical command 4-20    |
|                            | mA                              |
| Regulator adjustment range | 1 = working pressure 0 ± 3 bar  |
| Design type                | 0 = relieving                   |
| Pressure gauge             | 0 = without manometer,          |
|                            | threaded body                   |
| Flow direction             | = from left to right (standard) |