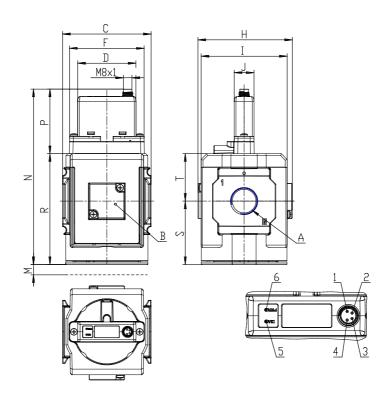

## DIMENSIONS

| Series                     | MX                                 |
|----------------------------|------------------------------------|
| Size                       | 2                                  |
| Port                       | 1/2=G1/2                           |
| Functioning                | M = Manifold pressure regulator    |
| Command                    | CA = electrical command 4-20       |
|                            | mA                                 |
| Regulator adjustment range | 1 = working pressure $0 \pm 3$ bar |
| Design type                | 0 = relieving                      |
| Pressure gauge             | 2 = built-in pressure gauge 0-6    |
|                            | bar                                |
| Flow direction             | = from left to right (standard)    |