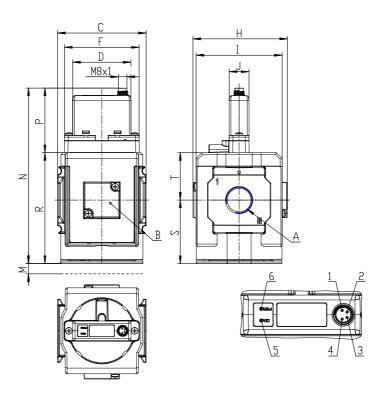

## **DIMENSIONS**

| Series                     | MX                              |
|----------------------------|---------------------------------|
| Size                       | 2                               |
| Port                       | 1/2=G1/2                        |
| Functioning                | M = Manifold pressure regulator |
| Command                    | CA = electrical command 4-20    |
|                            | mA                              |
| Regulator adjustment range | 1 = working pressure 0 ± 3 bar  |
| Design type                | 1= without relieving            |
| Pressure gauge             | 0 = without manometer,          |
|                            | threaded body                   |
| Flow direction             | = from left to right (standard) |