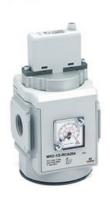

## Proportional pressure regulator and proportional flow valve - Series MX-PRO

Product code: MX2-1/2-MCA112

Datasheet creation date: 10/03/2025 00:40

Check the most updated document online 3 click here

## TECHNICAL DATA

| Series                     | MX                                  |
|----------------------------|-------------------------------------|
| Size                       | 2                                   |
| Port                       | 1/2=G1/2                            |
| Functioning                | M = Manifold pressure regulator     |
| Command                    | CA = electrical command 4-20 mA     |
| Regulator adjustment range | 1 = working pressure 0 ± 3 bar      |
| Design type                | 1= without relieving                |
| Pressure gauge             | 2 = built-in pressure gauge 0-6 bar |
| Flow direction             | = from left to right (standard)     |