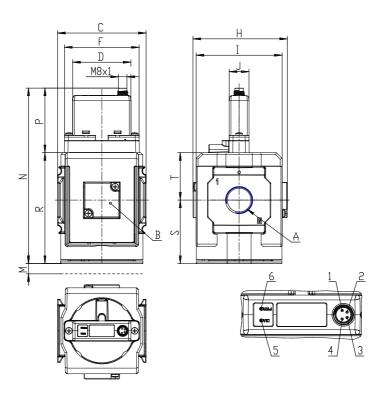

## **DIMENSIONS**

| Series                     | MX                              |
|----------------------------|---------------------------------|
| Size                       | 2                               |
| Port                       | 1/2=G1/2                        |
| Functioning                | M = Manifold pressure regulator |
| Command                    | CA = electrical command 4-20    |
|                            | mA                              |
| Regulator adjustment range | 1 = working pressure 0 ± 3 bar  |
| Design type                | 1= without relieving            |
| Pressure gauge             | 2 = built-in pressure gauge 0-6 |
|                            | bar                             |
| Flow direction             | = from left to right (standard) |