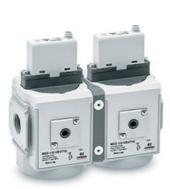

## TECHNICAL DATA

| Series                     | MX                                   |
|----------------------------|--------------------------------------|
| Size                       | 2                                    |
| Port                       | 1/2=G1/2                             |
| Functioning                | M = Manifold pressure regulator      |
| Command                    | CA = electrical command 4-20 mA      |
| Regulator adjustment range | 2 = working pressure 0 ± 10 bar      |
| Design type                | 0 = relieving                        |
| Pressure gauge             | 0 = without manometer, threaded body |
| Flow direction             | = from left to right (standard)      |