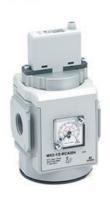

## Proportional pressure regulator and proportional flow valve - Series MX-PRO

Product code: MX2-1/2-MCA200

Datasheet creation date: 10/03/2025 00:40

Check the most updated document online 3 click here

## TECHNICAL DATA

| Series                     | MX                                   |
|----------------------------|--------------------------------------|
| Size                       | 2                                    |
| Port                       | 1/2=G1/2                             |
| Functioning                | M = Manifold pressure regulator      |
| Command                    | CA = electrical command 4-20 mA      |
| Regulator adjustment range | 2 = working pressure 0 ± 10 bar      |
| Design type                | 0 = relieving                        |
| Pressure gauge             | 0 = without manometer, threaded body |
| Flow direction             | = from left to right (standard)      |