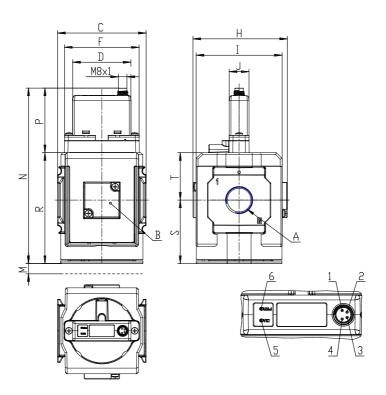

## **DIMENSIONS**

| Series                     | MX                              |
|----------------------------|---------------------------------|
| Size                       | 2                               |
| Port                       | 1/2=G1/2                        |
| Functioning                | M = Manifold pressure regulator |
| Command                    | CA = electrical command 4-20    |
|                            | mA                              |
| Regulator adjustment range | 2 = working pressure 0 ± 10 bar |
| Design type                | 0 = relieving                   |
| Pressure gauge             | 0 = without manometer,          |
|                            | threaded body                   |
| Flow direction             | = from left to right (standard) |