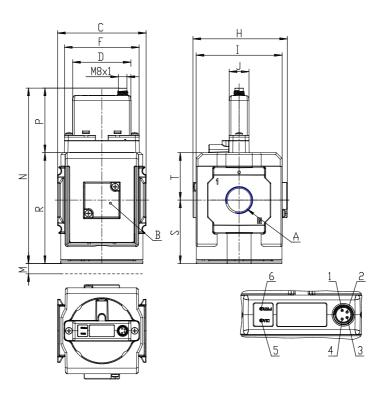

## **DIMENSIONS**

| Series                     | MX                               |
|----------------------------|----------------------------------|
| Size                       | 2                                |
| Port                       | 1/2=G1/2                         |
| Functioning                | M = Manifold pressure regulator  |
| Command                    | CA = electrical command 4-20 mA  |
|                            |                                  |
| Regulator adjustment range | 2 = working pressure 0 ± 10 bar  |
| Design type                | 0 = relieving                    |
| Pressure gauge             | 4 = with built-in pressure gauge |
|                            | 0-12 bar                         |
| Flow direction             | = from left to right (standard)  |