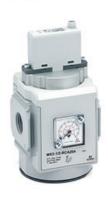

## Proportional pressure regulator and proportional flow valve - Series MX-PRO

Product code: MX2-1/2-MCA204

Datasheet creation date: 10/03/2025 00:40

Check the most updated document online 3 click here

## TECHNICAL DATA

| Series                     | MX                                        |
|----------------------------|-------------------------------------------|
| Size                       | 2                                         |
| Port                       | 1/2=G1/2                                  |
| Functioning                | M = Manifold pressure regulator           |
| Command                    | CA = electrical command 4-20 mA           |
| Regulator adjustment range | 2 = working pressure 0 ± 10 bar           |
| Design type                | 0 = relieving                             |
| Pressure gauge             | 4 = with built-in pressure gauge 0-12 bar |
| Flow direction             | = from left to right (standard)           |