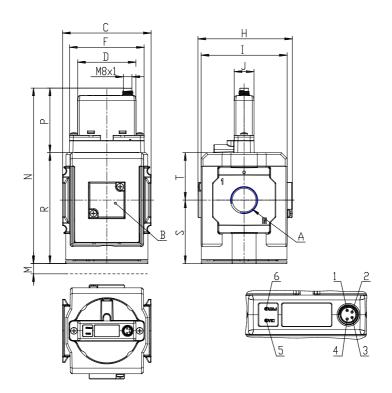

## DIMENSIONS

| Series                     | MX                                  |
|----------------------------|-------------------------------------|
| Size                       | 2                                   |
| Port                       | 1/2=G1/2                            |
| Functioning                | M = Manifold pressure regulator     |
| Command                    | CA = electrical command 4-20        |
|                            | mA                                  |
| Regulator adjustment range | 2 = working pressure $0 \pm 10$ bar |
| Design type                | 1= without relieving                |
| Pressure gauge             | 4 = with built-in pressure gauge    |
|                            | 0-12 bar                            |
| Flow direction             | = from left to right (standard)     |