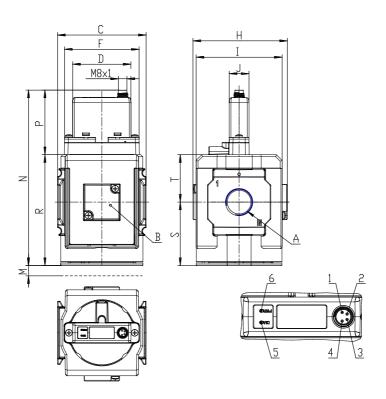

## DIMENSIONS

| Series                     | MX                              |
|----------------------------|---------------------------------|
| Size                       | 2                               |
| Port                       | 1/2=G1/2                        |
| Functioning                | M = Manifold pressure regulator |
| Command                    | CV = electrical command 0-10    |
|                            | V DC                            |
| Regulator adjustment range | 1 = working pressure 0 ± 3 bar  |
| Design type                | 0 = relieving                   |
| Pressure gauge             | 0 = without manometer,          |
|                            | threaded body                   |
| Flow direction             | = from left to right (standard) |