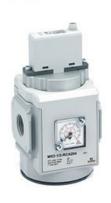

## Proportional pressure regulator and proportional flow valve - Series MX-PRO

Product code: MX2-1/2-MCV102

Datasheet creation date: 10/03/2025 00:40

Check the most updated document online 3 click here

## TECHNICAL DATA

| Series                     | MX                                  |
|----------------------------|-------------------------------------|
| Size                       | 2                                   |
| Port                       | 1/2=G1/2                            |
| Functioning                | M = Manifold pressure regulator     |
| Command                    | CV = electrical command 0-10 V DC   |
| Regulator adjustment range | 1 = working pressure 0 ± 3 bar      |
| Design type                | 0 = relieving                       |
| Pressure gauge             | 2 = built-in pressure gauge 0-6 bar |
| Flow direction             | = from left to right (standard)     |