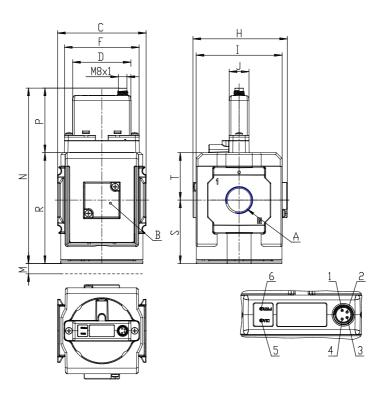

## **DIMENSIONS**

| Series                     | MX                              |
|----------------------------|---------------------------------|
| Series                     | IVIA                            |
| Size                       | 2                               |
| Port                       | 1/2=G1/2                        |
| Functioning                | M = Manifold pressure regulator |
| Command                    | CV = electrical command 0-10    |
|                            | V DC                            |
| Regulator adjustment range | 1 = working pressure 0 ± 3 bar  |
| Design type                | 0 = relieving                   |
| Pressure gauge             | 2 = built-in pressure gauge 0-6 |
|                            | bar                             |
| Flow direction             | = from left to right (standard) |