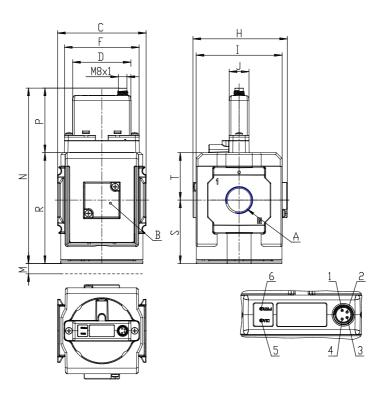

## DIMENSIONS

| [                          |                                 |
|----------------------------|---------------------------------|
| Series                     | MX                              |
| Size                       | 2                               |
| Port                       | 1/2=G1/2                        |
| Functioning                | M = Manifold pressure regulator |
| Command                    | CV = electrical command 0-10    |
|                            | V DC                            |
| Regulator adjustment range | 1 = working pressure 0 ± 3 bar  |
| Design type                | 1= without relieving            |
| Pressure gauge             | 0 = without manometer,          |
|                            | threaded body                   |
| Flow direction             | = from left to right (standard) |