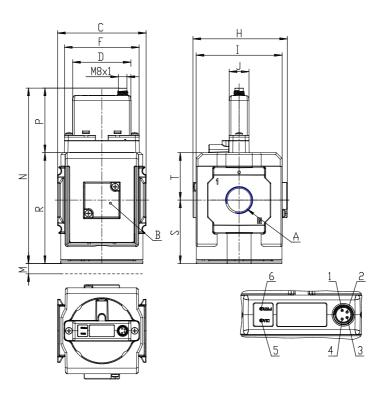

## DIMENSIONS

| Series                     | MX                              |
|----------------------------|---------------------------------|
| Size                       | 2                               |
| Port                       | 1/2=G1/2                        |
| Functioning                | M = Manifold pressure regulator |
| Command                    | CV = electrical command 0-10    |
|                            | V DC                            |
| Regulator adjustment range | 1 = working pressure 0 ± 3 bar  |
| Design type                | 1= without relieving            |
| Pressure gauge             | 2 = built-in pressure gauge 0-6 |
|                            | bar                             |
| Flow direction             | = from left to right (standard) |