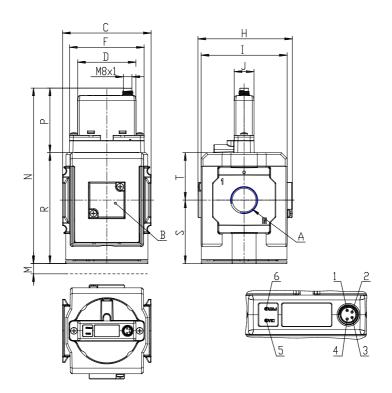

## DIMENSIONS

| Series                     | MX                                           |
|----------------------------|----------------------------------------------|
| Size                       | 2                                            |
| Port                       | 1/2=G1/2                                     |
| Functioning                | M = Manifold pressure regulator              |
| Command                    | CV = electrical command 0-10<br>V DC         |
| Regulator adjustment range | 2 = working pressure 0 ± 10 bar              |
| Design type                | 0 = relieving                                |
| Pressure gauge             | 4 = with built-in pressure gauge<br>0-12 bar |
| Flow direction             | = from left to right (standard)              |