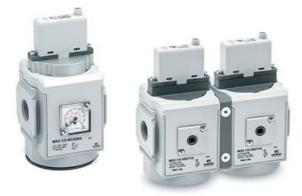

## Proportional pressure regulator and proportional flow valve - Series MX-PRO

Product code: MX2-1/2-MCV204

Datasheet creation date: 10/03/2025 00:41

Check the most updated document online 🖄 <u>click here</u>

## Proportional pressure regulator and proportional flow valve - Series MX-PRO Product code: MX2-1/2-MCV204