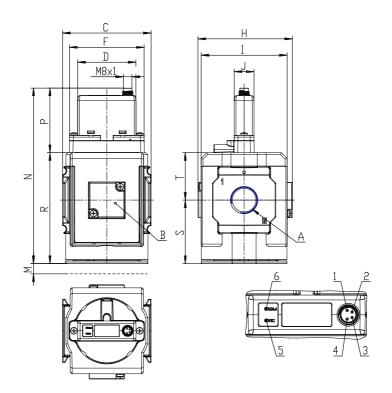

## DIMENSIONS

| Series                     | MX                                  |
|----------------------------|-------------------------------------|
| Size                       | 2                                   |
| Port                       | 1/2=G1/2                            |
| Functioning                | M = Manifold pressure regulator     |
| Command                    | CV = electrical command 0-10        |
|                            | V DC                                |
| Regulator adjustment range | 2 = working pressure $0 \pm 10$ bar |
| Design type                | 1= without relieving                |
| Pressure gauge             | 0 = without manometer,              |
|                            | threaded body                       |
| Flow direction             | = from left to right (standard)     |