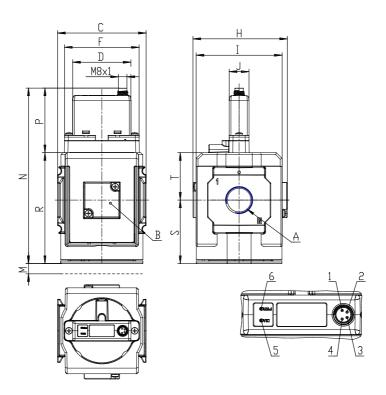

## DIMENSIONS

| Series                     | MX                                                                     |
|----------------------------|------------------------------------------------------------------------|
| Size                       | 2                                                                      |
| Port                       | 1/2=G1/2                                                               |
| Functioning                | M = Manifold pressure regulator                                        |
| Command                    | EA = electrical command 4-20<br>mA with external servo pilot<br>supply |
| Regulator adjustment range | 1 = working pressure 0 ± 3 bar                                         |
| Design type                | 0 = relieving                                                          |
| Pressure gauge             | 0 = without manometer,                                                 |
|                            | threaded body                                                          |
| Flow direction             | = from left to right (standard)                                        |