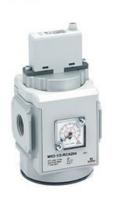

## TECHNICAL DATA

| Series                     | MX                                                               |
|----------------------------|------------------------------------------------------------------|
| Size                       | 2                                                                |
| Port                       | 1/2=G1/2                                                         |
| Functioning                | M = Manifold pressure regulator                                  |
| Command                    | EA = electrical command 4-20 mA with external servo pilot supply |
| Regulator adjustment range | 1 = working pressure 0 ± 3 bar                                   |
| Design type                | 0 = relieving                                                    |
| Pressure gauge             | 0 = without manometer, threaded body                             |
| Flow direction             | = from left to right (standard)                                  |