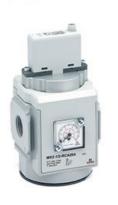

## TECHNICAL DATA

| Series                     | MX                                                               |
|----------------------------|------------------------------------------------------------------|
| Size                       | 2                                                                |
| Port                       | 1/2=G1/2                                                         |
| Functioning                | M = Manifold pressure regulator                                  |
| Command                    | EA = electrical command 4-20 mA with external servo pilot supply |
| Regulator adjustment range | 1 = working pressure 0 ± 3 bar                                   |
| Design type                | 0 = relieving                                                    |
| Pressure gauge             | 2 = built-in pressure gauge 0-6 bar                              |
| Flow direction             | = from left to right (standard)                                  |