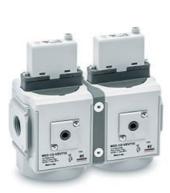

## TECHNICAL DATA

| Series                     | MX                                                               |
|----------------------------|------------------------------------------------------------------|
| Size                       | 2                                                                |
| Port                       | 1/2=G1/2                                                         |
| Functioning                | M = Manifold pressure regulator                                  |
| Command                    | EA = electrical command 4-20 mA with external servo pilot supply |
| Regulator adjustment range | 1 = working pressure 0 ± 3 bar                                   |
| Design type                | 0 = relieving                                                    |
| Pressure gauge             | 2 = built-in pressure gauge 0-6 bar                              |
| Flow direction             | = from left to right (standard)                                  |