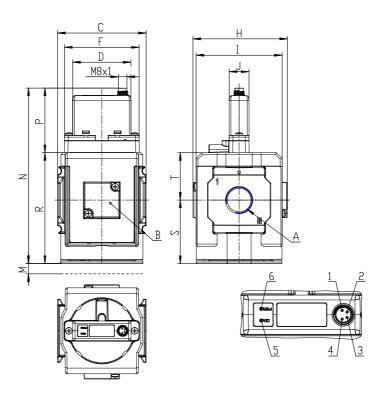

## DIMENSIONS

| Series                     | MX                                                                     |
|----------------------------|------------------------------------------------------------------------|
| Size                       | 2                                                                      |
| Port                       | 1/2=G1/2                                                               |
| Functioning                | M = Manifold pressure regulator                                        |
| Command                    | EA = electrical command 4-20<br>mA with external servo pilot<br>supply |
| Regulator adjustment range | 1 = working pressure 0 ± 3 bar                                         |
| Design type                | 0 = relieving                                                          |
| Pressure gauge             | 2 = built-in pressure gauge 0-6 bar                                    |
| Flow direction             | = from left to right (standard)                                        |