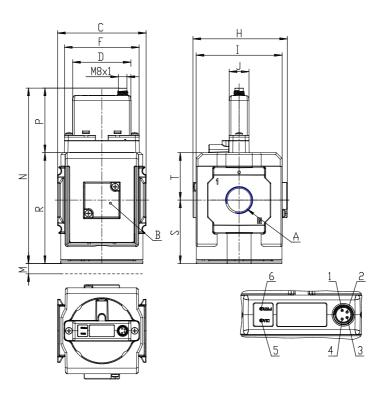

## DIMENSIONS

| Series                     | MX                                                                     |
|----------------------------|------------------------------------------------------------------------|
| Size                       | 2                                                                      |
| Port                       | 1/2=G1/2                                                               |
| Functioning                | M = Manifold pressure regulator                                        |
| Command                    | EA = electrical command 4-20<br>mA with external servo pilot<br>supply |
| Regulator adjustment range | 1 = working pressure 0 ± 3 bar                                         |
| Design type                | 1= without relieving                                                   |
| Pressure gauge             | 2 = built-in pressure gauge 0-6 bar                                    |
| Flow direction             | = from left to right (standard)                                        |